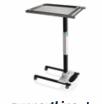

# supportLine plus

Item No.: 3351 0045

The *supportLine*'s maneuverability, optimised stability and resistance to tipping, its stainless steel design for the user's operating area and its hard-wearing, hygienic surfaces are designed specifically for versatile use in the operating room. The *supportLine* plus mobile instrument table is a 20 cm higher version.

#### Lifting column

• Height adjustment 930 – 1,185 mm

Stainless steel tray 660 x 540 mm

Upper frame 715×540 mm

Weight 17.5 kg

Max. load 10 kg

Subject to technical modifications..

### Tray

The removable, high-quality stainless steel tray is heat-resistant, easy to clean and disinfect and offers plenty of space for holding surgical instruments with an area of 66 x 54 cm.