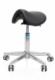

### Tray

The removable, high-quality stainless steel tray is heat-resistant, easy to clean and disinfect and offers plenty of space for holding surgical instruments with an area of 66 x 54 cm.