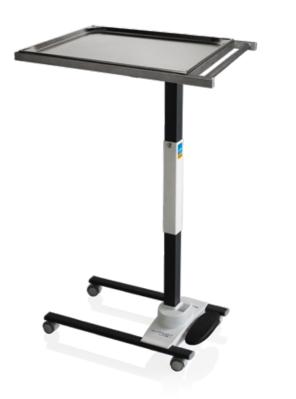

# supportLine

Item No.: 3351 0026

The *supportLine* mobile instrument table is designed to be an ergonomic aid to supplement treatment and surgeon's chairs.

# supportLine plus

Item No.: 3351 0045

The *supportLine*'s maneuverability, optimised stability and resistance to tipping, its stainless steel design for the user's operating area and its hard-wearing, hygienic surfaces are designed specifically for versatile use in the operating room. The *supportLine* plus mobile instrument table is a 20 cm higher version.

### Tray

The removable, high-quality stainless steel tray is heat-resistant, easy to clean and disinfect and offers plenty of space for holding surgical instruments with an area of 66 x 54 cm.

#### Push handle/double castors