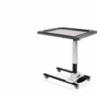

# supportLine

Item No.: 3351 0026

The *supportLine* mobile instrument table is designed to be an ergonomic aid to supplement treatment and surgeon's chairs.

### Lifting column

• Height adjustment 730 – 985 mm

Stainless steel tray 660 x 540 mm

Upper frame 715×540 mm

Weight 17.5 kg

Max. load 10 kg

Subject to technical modifications.

#### Pneumatic spring technology/foot pedal

The integrated pneumatic spring technology enables the instrument tray to be stopped and positioned smoothly at a suitable working height for the surgeon. Infinitely variable height adjustment via foot pedal.