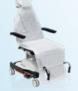

# supportLine plus

Item No.: 3351 0045

The *supportLine*'s maneuverability, optimised stability and resistance to tipping, its stainless steel design for the user's operating area and its hard-wearing, hygienic surfaces are designed specifically for versatile use in the operating room. The *supportLine* plus mobile instrument table is a 20 cm higher version.

### Tray

The removable, high-quality stainless steel tray is heat-resistant, easy to clean and disinfect and offers plenty of space for holding surgical instruments with an area of 66 x 54 cm.

#### Push handle/double castors