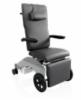

# supportLine

Item No.: 3351 0026

The *supportLine* mobile instrument table is designed to be an ergonomic aid to supplement treatment and surgeon's chairs.

#### Pneumatic spring technology/foot pedal

The integrated pneumatic spring technology enables the instrument tray to be stopped and positioned smoothly at a suitable working height for the surgeon. Infinitely variable height adjustment via foot pedal.