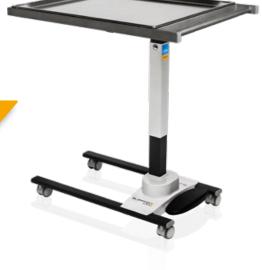

### Tray

The removable, high-quality stainless steel tray is heat-resistant, easy to clean and disinfect and offers plenty of space for holding surgical instruments with an area of 66 x 54 cm.