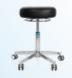

# supportLine plus

Item No.: 3351 0045

The *supportLine*'s maneuverability, optimised stability and resistance to tipping, its stainless steel design for the user's operating area and its hard-wearing, hygienic surfaces are designed specifically for versatile use in the operating room. The *supportLine* plus mobile instrument table is a 20 cm higher version.