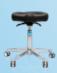

#### Pneumatic spring technology/foot pedal

The integrated pneumatic spring technology enables the instrument tray to be stopped and positioned smoothly at a suitable working height for the surgeon. Infinitely variable height adjustment via foot pedal.