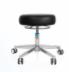

#### Pneumatic spring technology/foot pedal

The integrated pneumatic spring technology enables the instrument tray to be stopped and positioned smoothly at a suitable working height for the surgeon. Infinitely variable height adjustment via foot pedal.