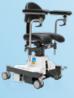

# supportLine

Item No.: 3351 0026

The *supportLine* mobile instrument table is designed to be an ergonomic aid to supplement treatment and surgeon's chairs.

#### Pneumatic spring technology/foot pedal

The integrated pneumatic spring technology enables the instrument tray to be stopped and positioned smoothly at a suitable working height for the surgeon. Infinitely variable height adjustment via foot pedal.

# supportLine plus

Item No.: 3351 0045

The *supportLine*'s maneuverability, optimised stability and resistance to tipping, its stainless steel design for the user's operating area and its hard-wearing, hygienic surfaces are designed specifically for versatile use in the operating room. The *supportLine* plus mobile instrument table is a 20 cm higher version.