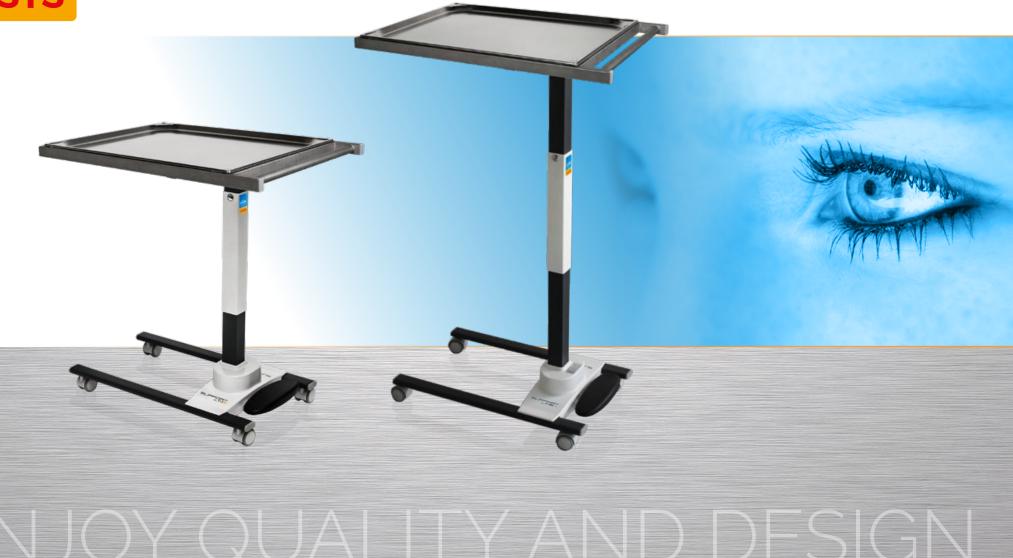

# supportLine

**INSTRUMENT TABLE** 

# supportLine

Item No.: 3351 0026

The *supportLine* mobile instrument table is designed to be an ergonomic aid to supplement treatment and surgeon's chairs.

## The perfect addition for your OR

# supportLine plus

Item No.: 3351 0045

The *supportLine*'s maneuverability, optimised stability and resistance to tipping, its stainless steel design for the user's operating area and its hard-wearing, hygienic surfaces are designed specifically for versatile use in the operating room. The *supportLine* plus mobile instrument table is a 20 cm higher version.