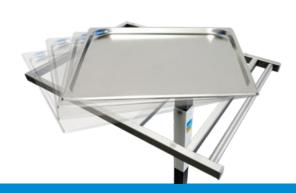

### Tray

The removable, high-quality stainless steel tray is heat-resistant, easy to clean and disinfect and offers plenty of space for holding surgical instruments with an area of 66 x 54 cm.