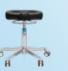

ine* plus mobile instrument table is a 20 cm higher version.



# **Technical specifications**

#### Chassis

Footprint4 castors680 x 400 mm9 50 mm

#### Lifting column

• Height adjustment 930 – 1,185 mm

Stainless steel tray 660 x 540 mm

Upper frame 715×540 mm

Weight 17.5 kg

Max. load 10 kg

Subject to technical modifications..

### Tray

The removable, high-quality stainless steel tray is heat-resistant, easy to clean and disinfect and offers plenty of space for holding surgical instruments with an area of 66 x 54 cm.



#### Push handle/double castors



# Upgrade your OR to perfection.





































surgiForce

surgiForce light

surgiTrend

surgiLine

stayClean wipes

stayClean

staySoft

stayClean roll

supportLine supportLine plus









assistPro H















assistPro F

easyPro F

easyPro H

easyPro R

easyLine F

easyLine R easyLine Rs

assistLine





# **CONTACT US**



**UFSK-International OSYS GmbH** Kirchhoffstraße 1 93055 Regensburg Germany

Phone +49 (0) 941 78862 15 +49 (0) 941 78862 35 Fax Mail info@ufsk-osys.com Web ufsk-osys.com