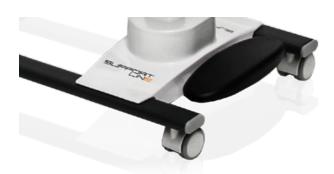

#### Pneumatic spring technology/foot pedal

The integrated pneumatic spring technology enables the instrument tray to be stopped and positioned smoothly at a suitable working height for the surgeon. Infinitely variable height adjustment via foot pedal.

#### Push handle/double castors