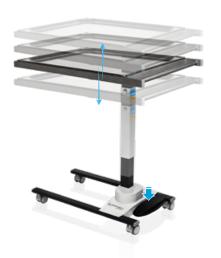

### Lifting column

• Height adjustment 730 – 985 mm

Stainless steel tray 660 x 540 mm

Upper frame 715×540 mm

Weight 17.5 kg

Max. load 10 kg

Subject to technical modifications.

#### Pneumatic spring technology/foot pedal

The integrated pneumatic spring technology enables the instrument tray to be stopped and positioned smoothly at a suitable working height for the surgeon. Infinitely variable height adjustment via foot pedal.