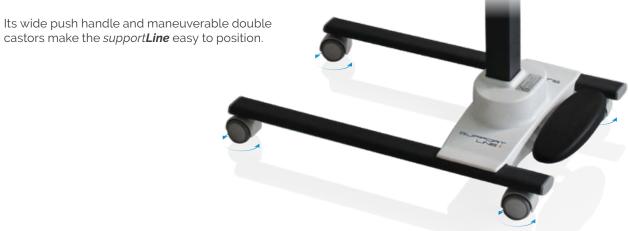

rability, optimised stability and resistance to tipping, its stainless steel design for the user's operating area and its hard-wearing, hygienic surfaces are designed specifically for versatile use in the operating room. The *supportLine* plus mobile instrument table is a 20 cm higher version.



# **Technical specifications**

#### Chassis

Footprint4 castors680 x 400 mm9 50 mm

#### Lifting column

• Height adjustment 930 – 1,185 mm

Stainless steel tray 660 x 540 mm

Upper frame 715×540 mm

Weight 17.5 kg

Max. load 10 kg

Subject to technical modifications..

### Tray

The removable, high-quality stainless steel tray is heat-resistant, easy to clean and disinfect and offers plenty of space for holding surgical instruments with an area of 66 x 54 cm.



#### Push handle/double castors



# Upgrade your OR to perfection.





































surgiForce

surgiForce light

surgiTrend

surgiLine

stayClean wipes

stayClean

staySoft

stayClean roll

supportLine supportLine plus









assistPro H















assistPro F

easyPro F

easyPro H

easyPro R

easyLine F

easyLine R easyLine Rs

assistLine





# **CONTACT US**



**UFSK-International OSYS GmbH** Kirchhoffstraße 1 93055 Regensburg Germany

Phone +49 (0) 941 78862 15 +49 (0) 941 78862 35 Fax Mail info@ufsk-osys.com Web ufsk-osys.com