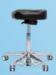

# supportLine plus

Item No.: 3351 0045

The *supportLine*'s maneuverability, optimised stability and resistance to tipping, its stainless steel design for the user's operating area and its hard-wearing, hygienic surfaces are designed specifically for versatile use in the operating room. The *supportLine* plus mobile instrument table is a 20 cm higher version.

### Tray

The removable, high-quality stainless steel tray is heat-resistant, easy to clean and disinfect and offers plenty of space for holding surgical instruments with an area of 66 x 54 cm.